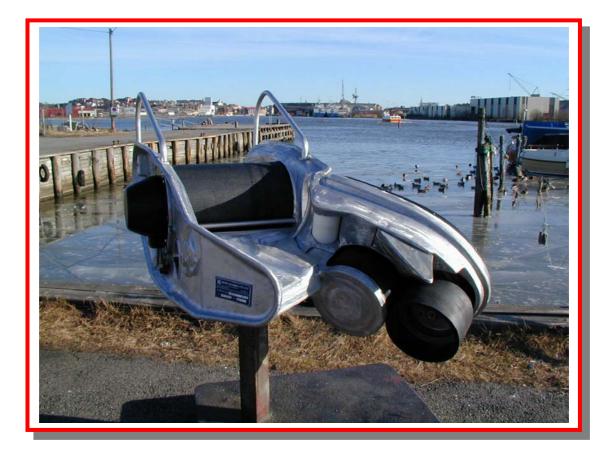

## **MAXIHAULER HMH-07**

REKKE

RAPP HYDEMA SYD

665

Ø339

445

**MAXIHAULER HMH-07** is developed with basis in previous models. It gives the fishermen greater possibilities to adjust the hauler as they want it, and is adapted modern gill net fishing.

**NEW DESIGN ON THE RAIL ROLLER.** The roller has both a new shape, and is equipped with working light. The light falls directly on the net and catch when it comes up from the sea. The lead rollers is mounted beneath the rail roller, to avoid twist, wear and tear.

**COMPACT POWER** wich is measured outside the rail of the vessel is 700 kp. This hauler is more compact than previous models. With it's adjusting possibilities and double speed function, it will increase efficiency on board.