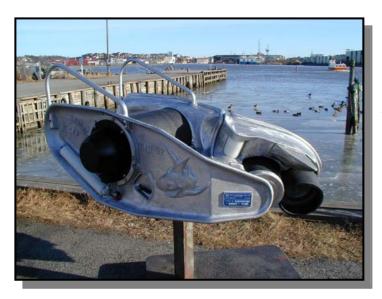

## **MAXIHAULER HMH-07**

REKKE

RAPP HYDEMA SYD

665

Ø339

445

**MAXIHAULER HMH-07** is developed with basis in previous models. It gives the fishermen greater possibilities to adjust the hauler as they want it, and is adapted modern gill net fishing.

**NEW DESIGN ON THE RAIL ROLLER.** The roller has both a new shape, and is equipped with working light. The light falls directly on the net and catch when it comes up from the sea. The lead rollers is mounted beneath the rail roller, to avoid twist, wear and tear.

**COMPACT POWER** wich is measured outside the rail of the vessel is 700 kp. This hauler is more compact than previous models. With it's adjusting possibilities and double speed function, it will increase efficiency on board.