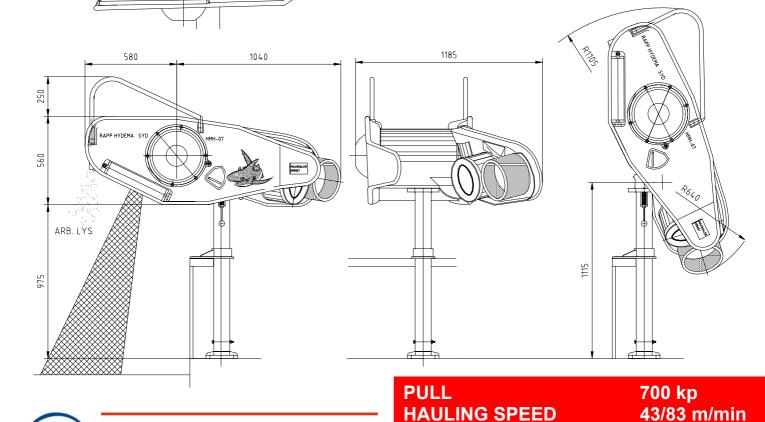

## **MAXIHAULER HMH07**

ADJUSTABLE TENSION ROLLER

**DOUBLE SPEED** 

## **MAXIHAULER HMH-07**

REKKE

RAPP HYDEMA SYD

665

Ø339

445

**MAXIHAULER HMH-07** is developed with basis in previous models. It gives the fishermen greater possibilities to adjust the hauler as they want it, and is adapted modern gill net fishing.

**COMPACT POWER** wich is measured outside the rail of the vessel is 700 kp. This hauler is more compact than previous models. With it's adjusting possibilities and double speed function, it will increase efficiency on board.

AMOUNT OF OIL

**OIL PRESSURE** 

WEIGHT

40 l/min

160 kg

160 kp/cm2